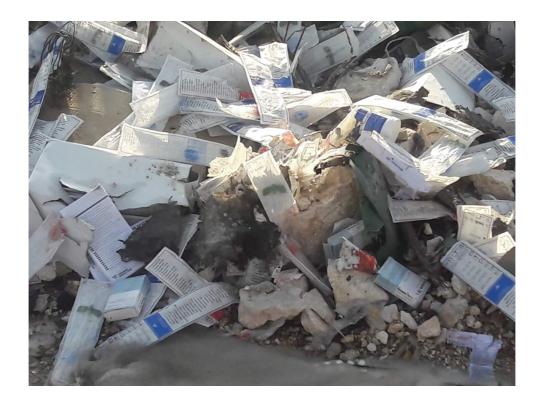

## On the Humanitarian Level:

In Aleppo's western rural area, Urum al-Kubra, 18 lorries in a Red Crescent warehouse compound were targeted. This led to the deaths of many Red Crescent volunteers, among them Omar Barakat, the head of Urum al-Kubra's Red Crescent branch. No aid was documented entering from the Turkish-Syrian borders to the besieged city of Aleppo.