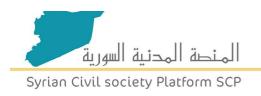

## On the Humanitarian Level:

In Aleppo's western rural area, Urum al-Kubra, 18 lorries in a Red Crescent warehouse compound were targeted. This led to the deaths of many Red Crescent volunteers, among them Omar Barakat, the head of Urum al-Kubra's Red Crescent branch. No aid was documented entering from the Turkish-Syrian borders to the besieged city of Aleppo.